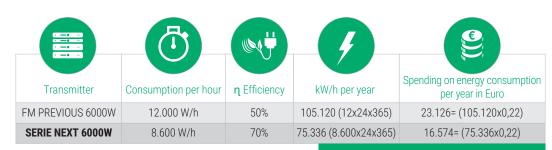

## Es. Mozart NEXT 6000 Watt

- Price of Mozart Next 6000 Watt= about 12.000 Euro\*
- η= **70**%
- Price of 1kW/h\*\*= 0,22 Euro\*
- \* Target price, ask for correct estimate of costs to sales department

  \*\* Average cost, charges included

The new NEXT transmitter pays for itself in 2 years!!!

6.552 Euro Saving per year

For more information call us +39 049 8700588