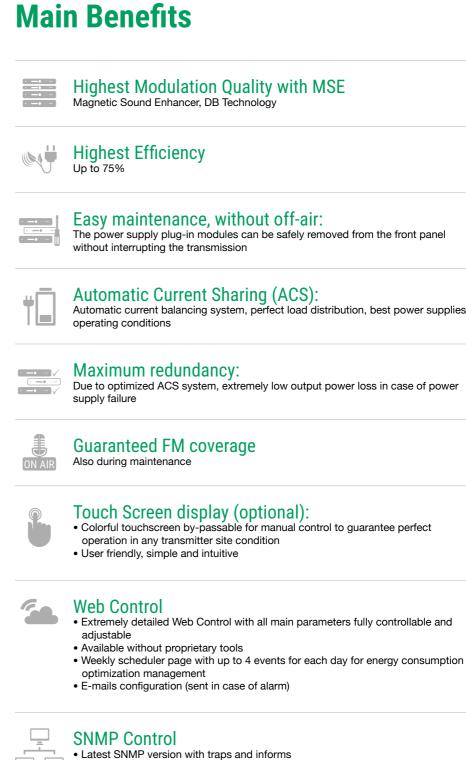

Weather conditions or sudden transmitter failures often cannot be prevented, and end up seriously threatening the continuity of radio services.

Having a robust transmitter providing maximum redundancy, capable of dramatically lowering output power loss in case of power supply failure; automatic current balancing system and perfect load distribution, enhanced by Highest Modulation Quality with MSE (Magnetic Sound Enhancer), as well as an easy maintenance without need to interrupt the transmission makes a really huge difference.

Remotely upgradable • Firmware remotely upgradable by TCP/IP for modulator board and web board,

Due to optimized ACS system, extremely low output power loss in case of power

• Extremely detailed Web Control with all main parameters fully controllable and

· Weekly scheduler page with up to 4 events for each day for energy consumption

SNMP parameters setting available from WEB page