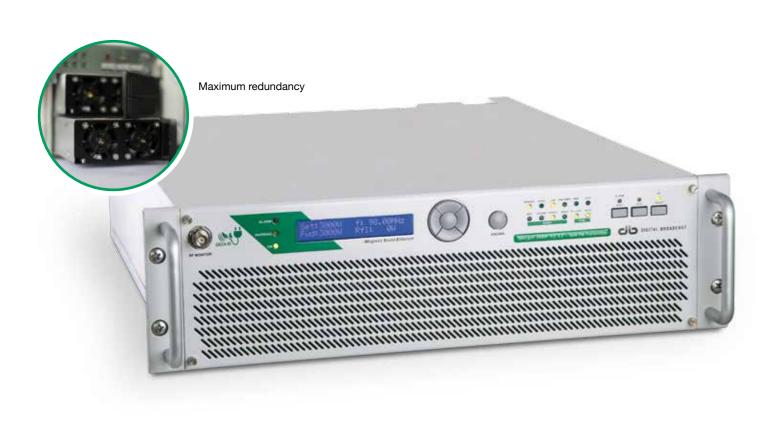

Weather conditions or sudden transmitter failures often cannot be prevented, and end up seriously threatening the continuity of radio services.

Having a robust transmitter providing maximum redundancy, capable of dramatically lowering output power loss in case of power supply failure; automatic current balancing system and perfect load distribution, enhanced by Highest Modulation Quality with MSE (Magnetic Sound Enhancer), as well as an easy maintenance without need to interrupt the transmission makes a really huge difference.

The new Mozart NEXT Transmitters are built to ensure never-interrupted radio transmissions under any conditions.

Always, anywhere, under any weather condition or possible failures, Mozart NEXT will guarantee the continuity of your Radio Service.